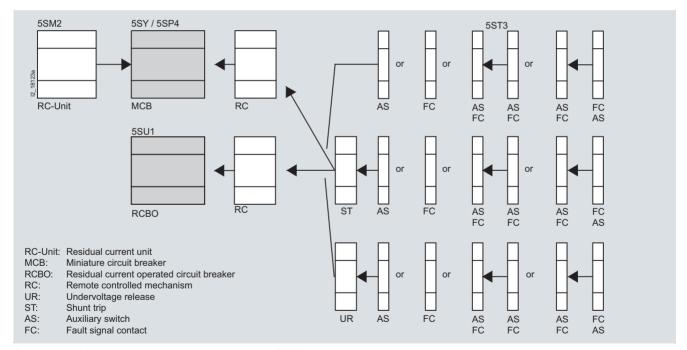

## More information

The Siemens mounting concept supports the combination of all 5ST3 additional components with miniature circuit breakers of the 5SY and 5SP series and RCBOs of the 5SU1 series.

The 5SY6 0.. miniature circuit breakers are suitable for mounting auxiliary switches and fault signal contacts.

Auxiliary switches can also be mounted on 5TE8 flush-mounting circuit breakers and 5SG7 1 MINIZED switch disconnectors.

The chart shows which additional components can be mounted on either the right or the left.

For further information on the mounting concept for RCBOs, please refer to the chapter "Residual Current Protective Devices".