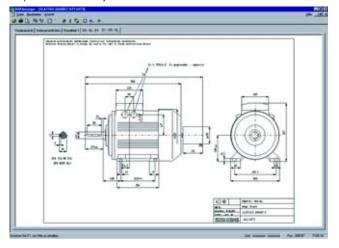

## Dimension sheet generator (part of the SD configurator)

A dimension drawing can be created in the SD configurator for every configurable motor. A dimension drawing can be requested for every other motor.

When a complete Order No. is entered with or without order codes, a dimension drawing can be called up under the "Documentation" tab.

These dimension drawings can be presented in different views and sections and printed.

The corresponding dimension sheets can be exported, saved and processed further in DXF format (interchange/import format for CAD systems) or as bitmap graphics.

The SD configurator has been integrated into the electronic