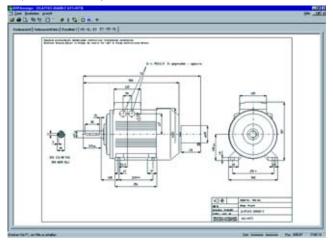

## *Dimension sheet generator* (part of the SD configurator)

A dimension drawing can be created in the SD configurator for every configurable motor. A dimension drawing can be requested for every other motor.

When a complete Order No. is entered with or without order codes, a dimension drawing can be called up under the "Documentation" tab.

These dimension drawings can be presented in different views and sections and printed.

The corresponding dimension sheets can be exported, saved and processed further in DXF format (interchange/import format for CAD systems) or as bitmap graphics.

The SD configurator has been integrated into the electronic Catalog CA 01 as a selection aid (for more information, Catalog D 81.1 part 11 "Appendix", "SD configurator selection tool").