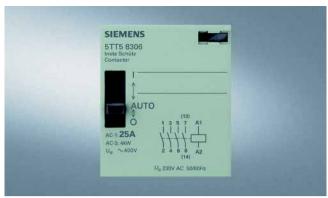

• Insta contactors with O/I/Automatic function enable the testing of a plant by manual switch without the need to apply a control voltage.