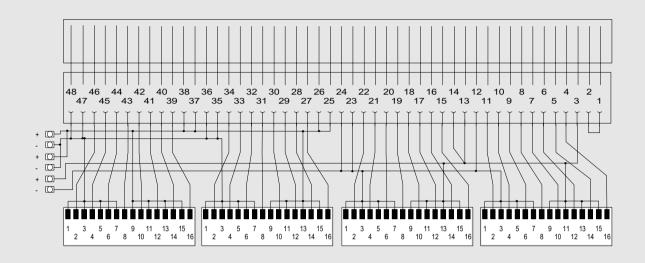

## S7-400, 2 ampere digital 2 x 8 A

Front connector module with potential infeed via screw connection 6ES7921-4AD00-0AA0