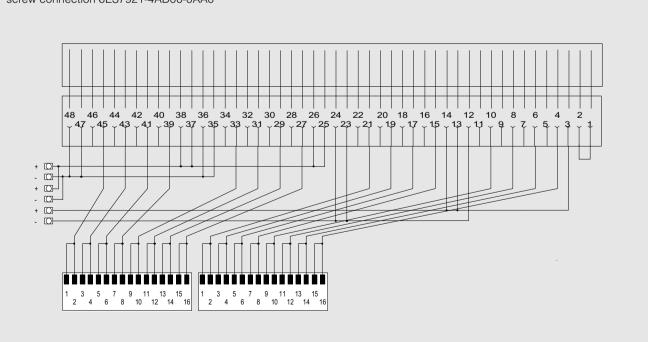

## S7-400, analog 48-pole I/O module Front connector module with potential infeed via screw connection 6ES7921-4AG00-0AA0 48 46 44 42 40 38 36 34 32 30 28 26 24 22 20 18 16 14 12 10 8 6 47 45 43 41 39 37 35 33 31 29 27 25 23 21 19 17 15 13 11 9 7 5 + 🖂-25 🔘 26 🔘 1 3 5 7 9 11 13 15 2 4 6 8 10 12 14 16 1 3 5 7 9 11 13 15 2 4 6 8 10 12 14 16 1 3 5 7 9 11 13 15 2 4 6 8 10 12 14 16 1 3 5 7 9 11 13 15 2 4 6 8 10 12 14 16