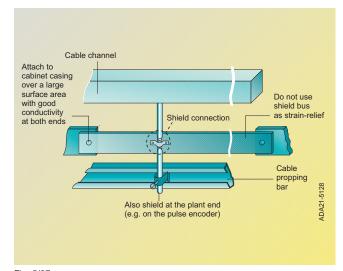

Fig. 5/37 Shielding with routing into the cabinet

Fig. 5/38 Shielding in the cabinet