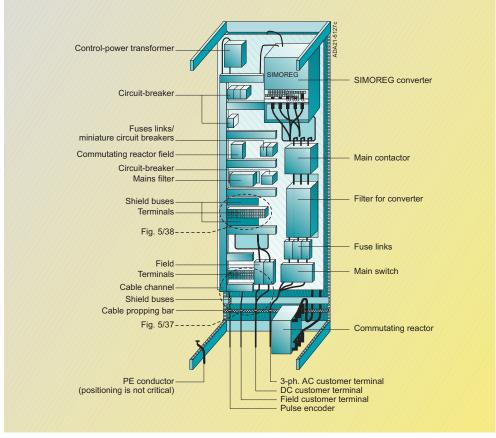

## Cabinet arrangement and shielding

The cabinet arrangement of Fig. 5/36 is intended to draw the user's attention to the EMC-critical parts. The example does not necessarily show all possible cabinet components or arrangements.

Details affecting the interference immunity and emitted interference of the cabinet and which do not clearly appear in the block diagram are shown in Figs. 5/37 and 5/38.

Fig. 5/36 Example of cabinet arrangement with a SIMOREG converter