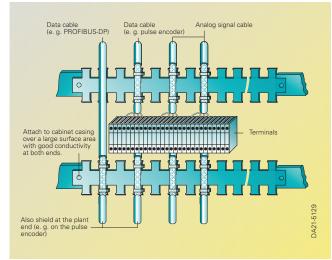

Fig. 5/37 Shielding with routing into the cabinet

Fig. 5/38 Shielding in the cabinet