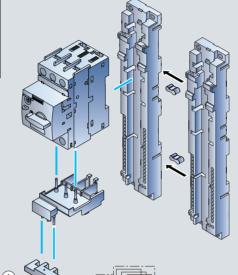

#### **General data**

Direct-on-line starting • For 60 mm busbar systems • Sizes S00 and S0

Left: 3RA21 load feeder for direct-on-line starting with busbar adapters with screw terminals Right: 3RA21 load feeder for direct-on-line starting with busbar adapters with spring-type terminals