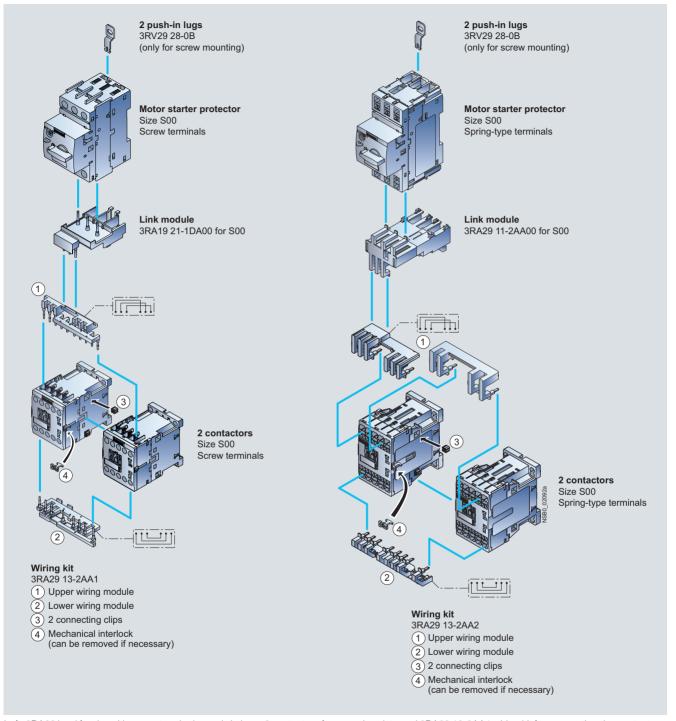

#### Reversing duty • For standard rail mounting or screw fixing • Size S00

Left: 3RA22 load feeder with screw terminals, push-in lugs, 2 contactors for reversing duty and 3RA29 13-2AA1 wiring kit for connecting the contactors (incl. mechanical interlocking and connecting clips)

Right: 3RA22 load feeder with spring-type terminals, push-in lugs, 2 contactors for reversing duty and 3RA29 13-2AA2 wiring kit (incl. mechanical interlocking and connecting clips)