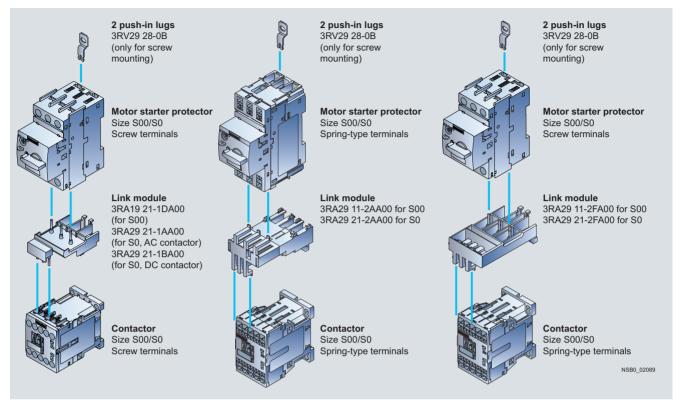

#### Direct-on-line starting • For standard rail mounting or screw fixing • Sizes S00 and S0

Left: 3RA21 load feeder with screw terminals Center: 3RA21 load feeder with spring-type terminals

Right: Motor starter protector combination with screw connection, with contactor with spring-type connection