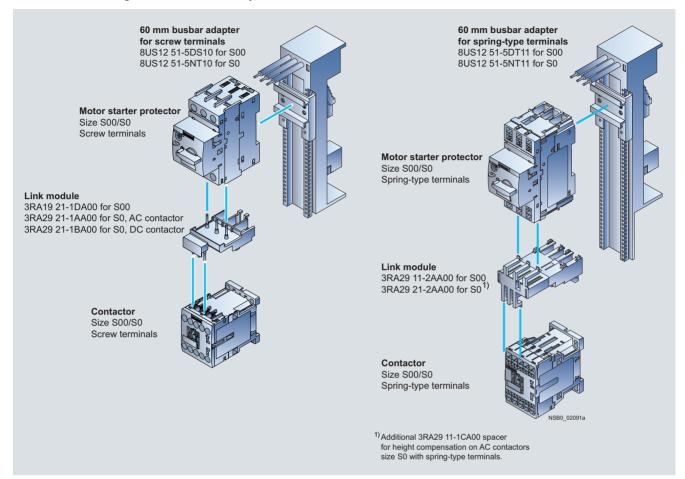

#### **General data**

Direct-on-line starting • For 60 mm busbar systems • Sizes S00 and S0

Left: 3RA21 load feeder for direct-on-line starting with busbar adapters with screw terminals Right: 3RA21 load feeder for direct-on-line starting with busbar adapters with spring-type terminals