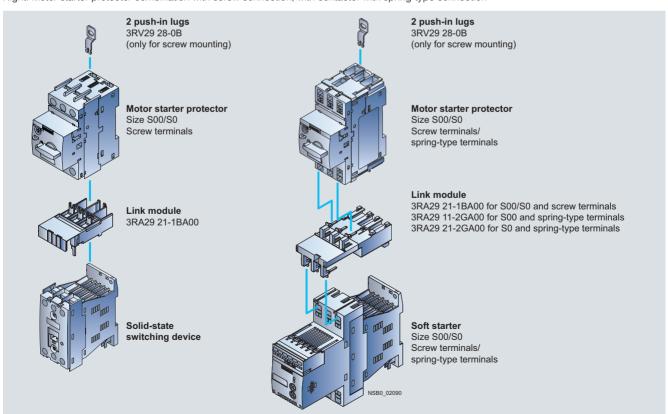

## For Use in the Control Cabinet SIRIUS 3RA2 Load Feeders

General data

#### Direct-on-line starting • For standard rail mounting or screw fixing • Sizes S00 and S0



Left: 3RA21 load feeder with screw terminals Center: 3RA21 load feeder with spring-type terminals

Right: Motor starter protector combination with screw connection, with contactor with spring-type connection



# For Use in the Control Cabinet SIRIUS 3RA2 Load Feeders

#### **General data**

Direct-on-line starting • For 60 mm busbar systems • Sizes S00 and S0



Left: 3RA21 load feeder for direct-on-line starting with busbar adapters with screw terminals Right: 3RA21 load feeder for direct-on-line starting with busbar adapters with spring-type terminals

# For Use in the Control Cabinet SIRIUS 3RA2 Load Feeders

**General data** 

#### Reversing duty • For standard rail mounting or screw fixing • Size S00



Left: 3RA22 load feeder with screw terminals, push-in lugs, 2 contactors for reversing duty and 3RA29 13-2AA1 wiring kit for connecting the contactors (incl. mechanical interlocking and connecting clips)

Right: 3RA22 load feeder with spring-type terminals, push-in lugs, 2 contactors for r