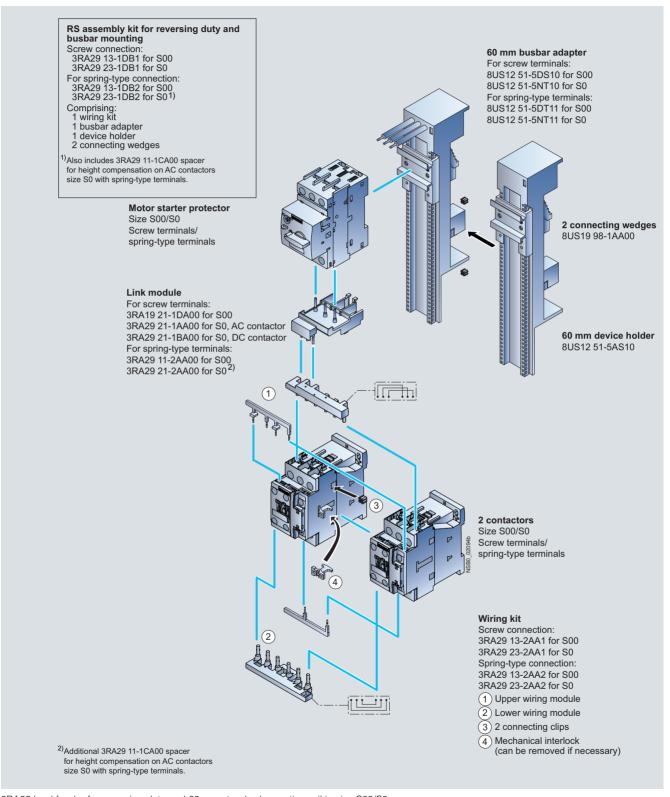

#### RH assembly kit for reversing duty and standard rail mounting in size S0

For screw terminals:

3RA29 23-1BB1

For spring-type terminals:

3RA29 23-1BB21)

Comprising:

1 wiring kit

2 standard mounting rail adapters

2 connecting wedges

1) Also includes 3RA29 11-1CA00 spacer for height compensation on AC contactors size S0 with spring-type terminals.

#### Motor starter protector

Size S0 Screw terminals/ spring-type terminals

#### Link module

For screw terminals: 3RA29 21-1AA00 (AC) 3RA29 21-1BA00 (DC) For spring-type terminals: 3RA29 21-2AA00<sup>2)</sup>

2 standard mounting rail adapters 3RA29 22-1AA00 with 2 connecting wedges 8US19 98-1AA00

For spring-type terminals: 3RA29 23-2AA2

- (1) Upper wiring module
- (2) Lower wiring module
- 3 2 connecting clips
- (4) Mechanical interlock (can be removed if necessary)

<sup>&</sup>lt;sup>2)</sup>Additional 3RA29 11-1CA00 spacer for height compensation on AC contactors size S0 with spring-type terminals