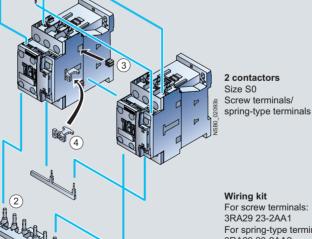

#### Reversing duty • For standard rail mounting or screw fixing • Size S00

Left: 3RA22 load feeder with screw terminals, push-in lugs, 2 contactors for reversing duty and 3RA29 13-2AA1 wiring kit for connecting the contactors (incl. mechanical interlocking and connecting clips)

Right: 3RA22 load feeder with spring-type terminals, push-in lugs, 2 contactors for reversing duty and 3RA29 13-2AA2 wiring kit (incl. mechanical interlocking and connecting clips)